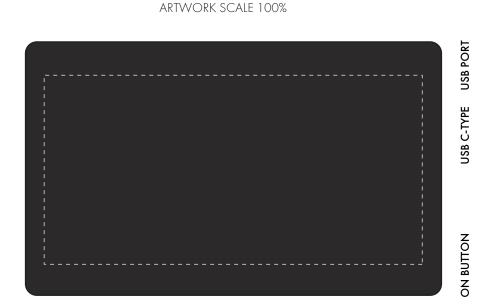

Product and Artwork Proof

POWERBANK

Your Ref:Quantity:Product Code: ZC2050Our Ref:Version: 1Product Colour: BLACK

## **PANTONE REFERENCE(S)**

🖻 Full Colour Printing

ARTWORK SCALE 100% Max print area: 100mm x 50mm

The dashed line is to demonstrate print area and will not appear on your printed item